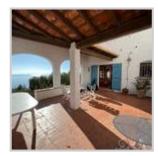

Description:

Single-family house with a total area of 377m2 built in the Almadrava sector on a 1614m2 plot facing the sea.

The house is distributed over 4 levels.

On the main floor we find a large porch, living room, large kitchen, laundry room, boiler room, children's room, 1 double room, 1 bathroom, 1 WC.