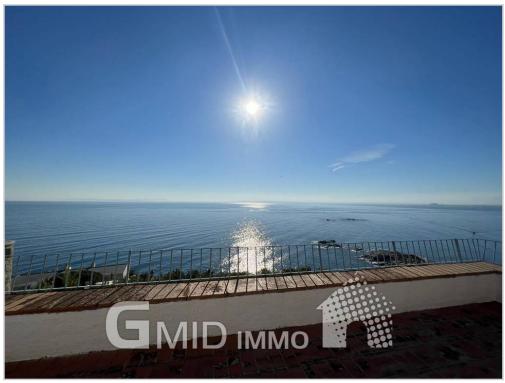

Description:

Single-family house with a total area of 377m2 built in the Almadrava sector on a 1614m2 plot facing the sea.

The house is distributed over 4 levels.

On the main floor we find a large porch, living room, large kitchen, laundry room, boiler room, children's room, 1 double room, 1 bathroom, 1 WC.

The house has a garage at street level for 2 vehicles. From the garage to the main floor there is a lift truck.

In the property there are several more terraces, all of them with very good views, given the location of the house.