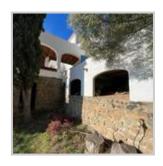

Description:

Single-family house with a total area of 377m2 built in the Almadrava sector on a 1614m2 plot facing the sea.

The house is distributed over 4 levels.

On the main floor we find a large porch, living room, large kitchen, laundry room, boiler room, children's room, 1 double room, 1 bathroom, 1 WC.