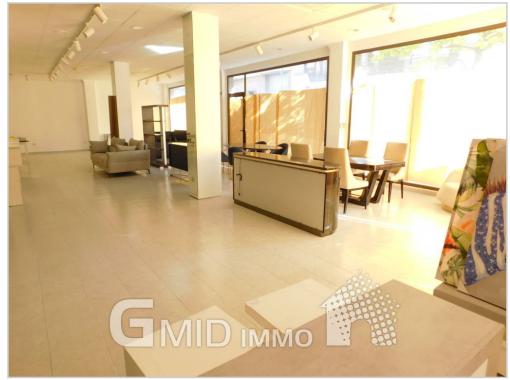

## Annual rental commercial premises in the center of Roses

Ref: AL72

Characteristics:

- Surface: 400m2
- Bedrooms: 0
- Bathrooms: 1
- Address: Roses
- Price: 1.650 €

Description:

Completely renovated commercial premises for long-term rental located in the heart of Roses.

The premises are distributed over 2 floors:

- 195m2 ground floor consisting of a diaphanous space, 1 WC for the disabled, entrance for the disabled
- 210m2 basement, accessed by an internal staircase and access for cars