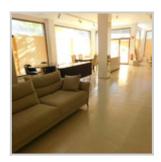

## Annual rental commercial premises in the center of Roses

Ref: AL72

Characteristics:

- Surface: 400m2
- Bedrooms: 0
- Bathrooms: 1
- Address: Roses
- Price: 1.650 €

Description:

Completely renovated commercial premises for long-term rental located in the heart of Roses.

The premises are distributed over 2 floors:

- 195m2 ground floor consisting of a diaphanous space, 1 WC for the disabled, entrance for the disabled
- 210m2 basement, accessed by an internal staircase and access for cars