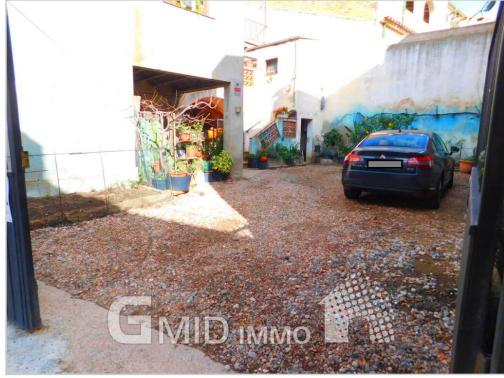

Description:

For sale semi-detached house that faces two streets, the main one of the town and its garden on a very quiet one. With the shops just 80m away, the pharmacy next door, two bars less than 50m away, this property is located in the heart of the Palau Saverdera town.

With a plot of 214m2, this property consists of 244m2 built divided into two open floors. On the ground floor we find an open space and on the first floor the main house is distributed with two double bedrooms, 1 full bathroom, double living room with fireplace and large kitchen.

With a 100m2 garden, enjoy 120m2 of ground floor where you can make your hobbies a reality or have a second home if you wish.

© 2025 GMID IMMO Avda. de Rhode 6 17480 - Roses Girona

Tel: (+34) 972 150 149 info@immogmid.com